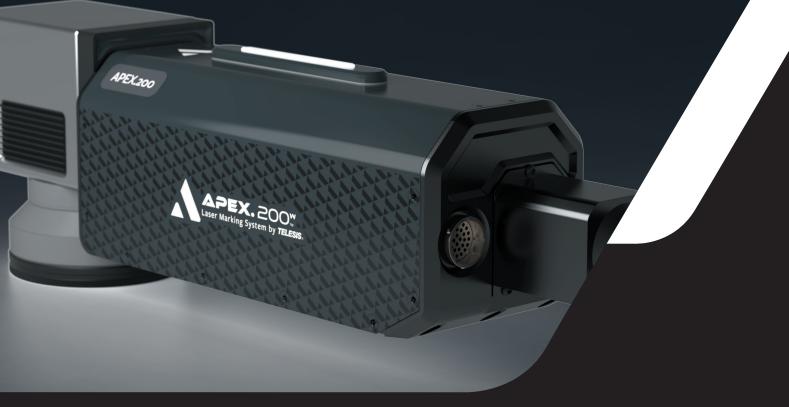

# $\mathbf{APEX.} 200^{\mathsf{w}}$

Laser Marking System by **TELESIS**®

APEX.200

Laser Marking System by TELESIS.

TELESIS

POWERFUL

The most capable marker in the industry

### STRONG

Built with high quality components for heavy duty and rough environments

RIGOROUS Conquers challenging specs for depth, speed, and mark quality