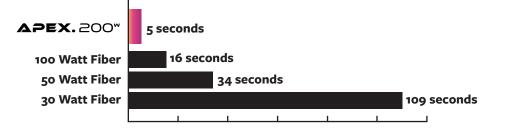

## TWO 200-WATT MARKING HEADS. 400 WATTS OF DEEP-MARKING POWER. SYNCHRONOUS OPERATION.

APEX.200W—a matchless combination of power and performance innovation, exclusively from Telesis. Telesis' patented dual-head technology doubles throughput and lowers costs. Other laser marking manufacturers can't come close.